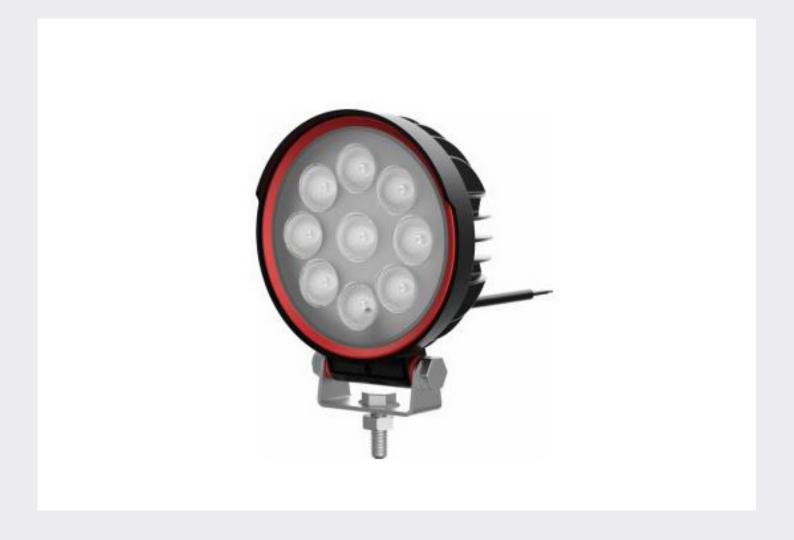

## TECHNICAL SPECIFICATIONS

Call 01255 555200 Email info@durite.co.uk Visit www.durite.co.uk

0-421-21 - ADR LED Worklamp

Durite ADR Approved Worklamp. Round 27W LED Work Lamp with 2430 Lumens. Colour Temperature: 6000-6500K. IP67 / IP69K. PC Lens, Aluminium Housing, SS304 Brackets. 35cm Fly Lead. E Marked R10 (EMC),. CE, RoHS. ADR.

## **TECHNICAL SPECIFICATIONS**

| Type                  | LED Worklight (ADR Approved)          |
|-----------------------|---------------------------------------|
| Voltage               | 9-32VDC                               |
| LED's                 | 9 x 3W LED                            |
| Power                 | 27W                                   |
| Current Draw          | 1.12A at 12VDC. 0.56A at 24VDC.       |
| Lumens                | 2430 Lumens                           |
| IP Rating             | IP67 / IP69K                          |
| Material Construction | Aluminium with PC Lens. Bracket SS304 |
| Weight                | 0.510Kg                               |
| Dimensions            | Please see below                      |
| Operating Temperature | -40°C to +60°C                        |
| Storage Temperature   | -40°C to +60°C                        |
| Certificate           | CE, E Mark R10, RoHS, ADR Approved    |