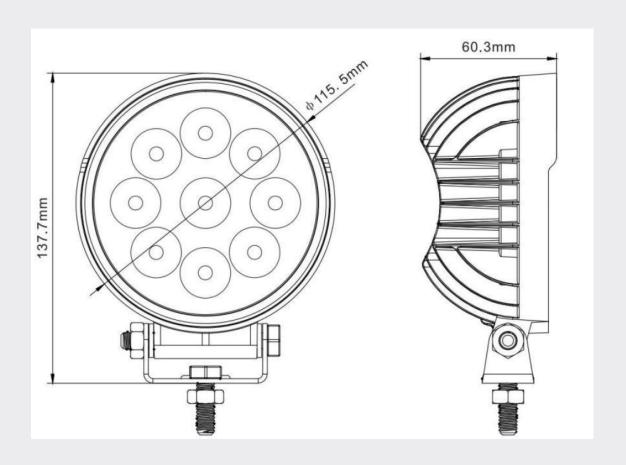

| 9-32VDC                               |
| LED's                 | 9 x 3W LED                            |
| Power                 | 27W                                   |
| Current Draw          | 1.12A at 12VDC. 0.56A at 24VDC.       |
| Lumens                | 2430 Lumens                           |
| IP Rating             | IP67 / IP69K                          |
| Material Construction | Aluminium with PC Lens. Bracket SS304 |
| Weight                | 0.510Kg                               |
| Dimensions            | Please see below                      |
| Operating Temperature | -40°C to +60°C                        |
| Storage Temperature   | -40°C to +60°C                        |
| Certificate           | CE, E Mark R10, RoHS, ADR Approved    |

## **TECHNICAL DRAWING**